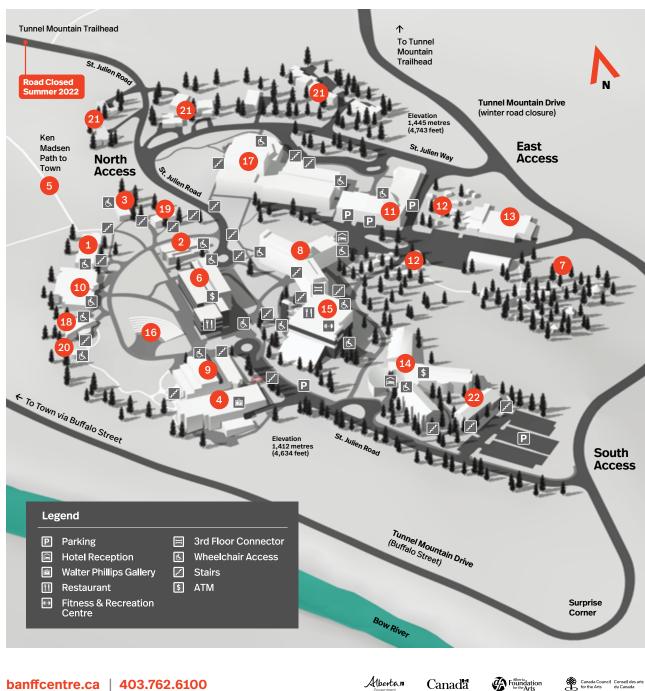

## **Getting Around Campus**

107 Tunnel Mountain Drive Banff, Alberta, Canada T1L 1H5

| 1  | Corbett Hall                                                                                                                      |
|----|-----------------------------------------------------------------------------------------------------------------------------------|
| 2  | Donald Cameron Centre<br>Administration Offices                                                                                   |
| 3  | Farrally Hall                                                                                                                     |
| 4  | Glyde Hall  Walter Phillips Gallery                                                                                               |
| 5  | Ken Madsen Path to Banff Townsite                                                                                                 |
| 6  | Kinnear Centre for Creativity<br>& Innovation<br>II Maclab Bistro<br>Meeting Rooms & Banquets<br>Paul D. Fleck Library & Archives |
| 7  | Leighton Artists Studios                                                                                                          |
| 8  | Lloyd Hall<br>쫕 Hotel Reception                                                                                                   |
| 9  | Jeanne & Peter Lougheed Building                                                                                                  |
| 10 | Max Bell Building                                                                                                                 |
| 1  | <b>Music Building</b><br>Bentley Chamber Music Studio<br>Rolston Recital Hall                                                     |
| 12 | Music Huts                                                                                                                        |
| 13 | <b>Physical Facilities Building</b><br>Print Shop<br>Shipping & Receiving                                                         |
| 14 | Professional Development Centre                                                                                                   |
| 15 | Sally Borden Building<br>Fitness & Recreation Centre<br>Participant Resources<br>Three Ravens Restaurant<br>Vistas Dining Room    |
| 16 | Shaw Amphitheatre                                                                                                                 |
| 17 | Theatre Complex<br>Box Office<br>Jenny Belzberg Theatre<br>Laszlo Funtek Teaching Wing<br>Margaret Greenham Theatre<br>The Club   |
| 18 | TransCanada PipeLines Pavilion<br>Banff International Research Station                                                            |
| 19 | Vinci Hall                                                                                                                        |
| 20 | Yurt                                                                                                                              |
|    | Staff Housing                                                                                                                     |
| 21 | Staff Housing                                                                                                                     |